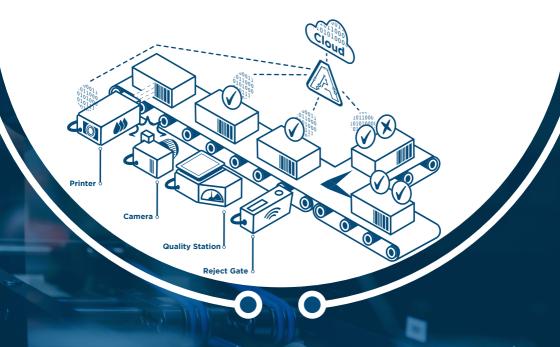

## Alchemy connects anything so you can manage everything.

Increase productivity

Connect your production elements to capture real time data, eliminate errors and accelerate improvement cycles Safeguard your data

Protect your business with built in security and complete regulatory compliance including 21 CFR Part 11

Improve data management

Make better decisions with connected, unified data flow and full production traceability